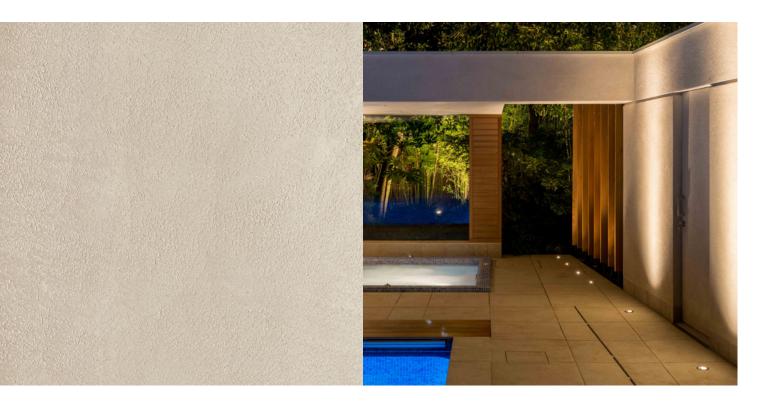

## EXTERIOR PLASTER - WEATHERED STONE

## A sophisticated limestone finish with a natural, aged patina.

Weathered Stone is a refined, textured finish that creates the appearance of lightly polished stone gently worn by the passage of time. The finish is made from our durable, low maintenance exterior limestone plaster that is weather resistant and vapour permeable.