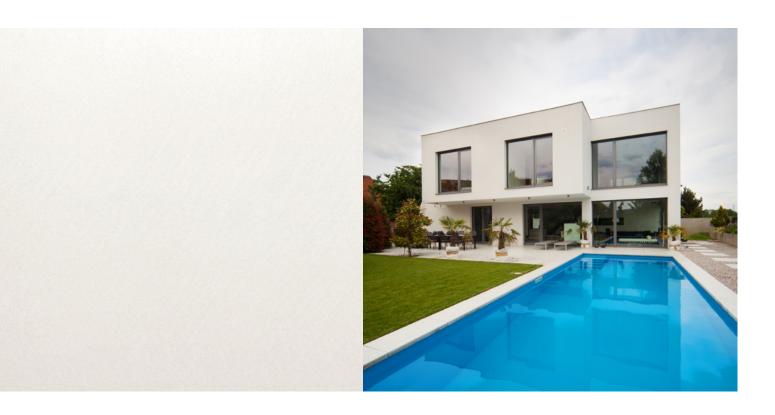

## **EXTERIOR PLASTER - SMOOTH STONE**

A luxurious, natural limestone finish with subtle tonal variation.

Smooth Stone is natural, mid-sheen finish with visible crushed marble and light burnishing from the trowel application. The finish is made from our durable, low maintenance exterior limestone plaster that is weather resistant and vapour permeable.