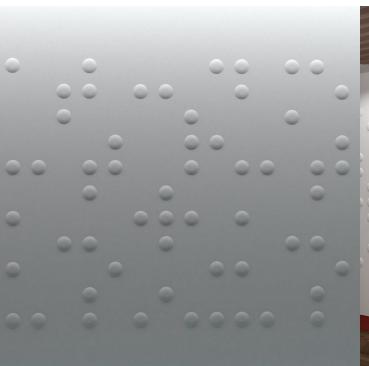

## SCULPTURAL PLASTER - SCRIPT

An engaging three dimensional surface of protruding dots that echoes the tactility of Braille.

Script takes inspiration from the beauty of simple patterns, creating one-off walls with a unique aesthetic. The impact of the design can be controlled with lighting, creating anything from subtle to stark shadowing. The recommended finish for Script is Perlata, a pearlescent decorative paint with a subtle shimmer and high durability.