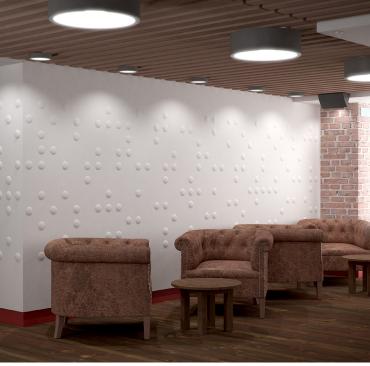

## SCULPTURAL PLASTER - SCRIPT

An engaging three dimensional surface of protruding dots that echoes the tactility of Braille.

Script takes inspiration from the beauty of simple patterns, creating one-off walls with a unique aesthetic. The impact of the design can be controlled with lighting, creating anything from subtle to stark shadowing. The recommended finish for Script is Perlata, a pearlescent decorative paint with a subtle shimmer and high durability.

Armourcoat Sculptural designs are handmade and seamlessly installed by skilled applicators before being decorated in the surface finish of your choice. Suitable for projects of all types, including swimming pools, sculptural designs are extremely durable and VOC free.