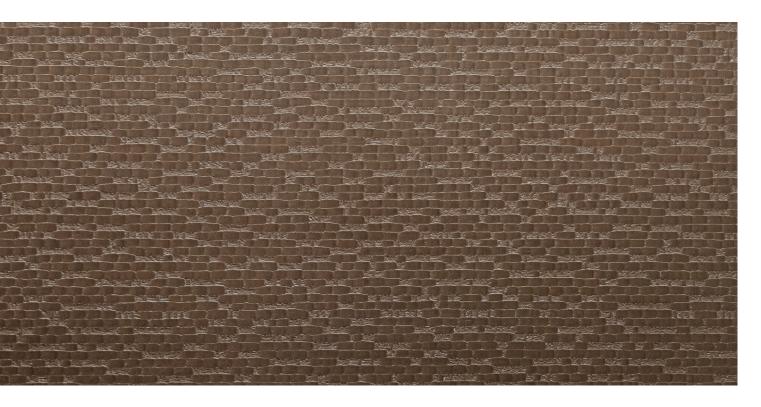

## POLISHED PLASTER **SIGNATURE RANGE - SETTOLI**

Settoli is a superfine marble stucco plaster finish with intricate surface detail and amazing depth.

Settoli is a reference to setts or stone cobbles, widely used in ancient Rome as a durable surface for roads and paving. Settoli is a rich and lustrous finish in a refined sett pattern, but at a much finer scale.