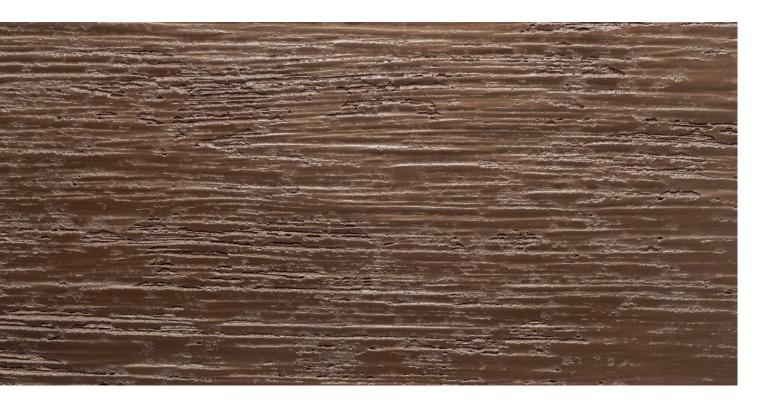

## POLISHED PLASTER SIGNATURE RANGE - MATESE

Matese is a rich, metallic finish with a deep, rugged texture.

The unique surface finish is inspired by the natural, coarse texture of travertine stone combined with the sophistication of Wenge hardwood. The surface is completed using a metallic dark gold wash, adding the rich lustre of antique bronze.