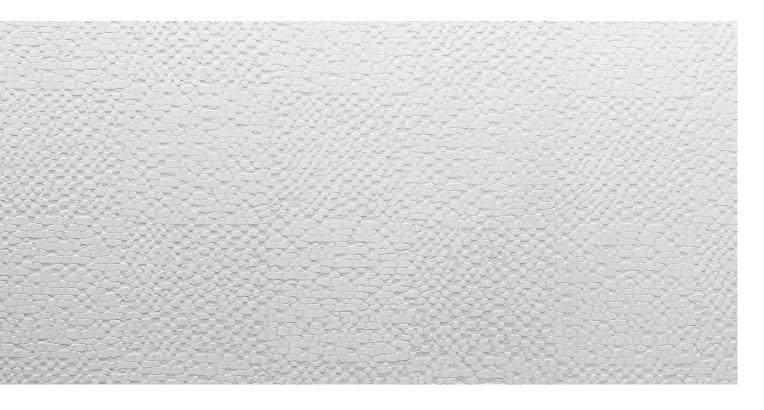

## POLISHED PLASTER SIGNATURE RANGE - DAMIETTE

Damiette is a superfine marble stucco plaster finish with a pearlescent surface that gives a gentle shimmer.

The surface looks like it has been crafted from thousands of tiny polished marble mosaics. From close up you see the fine intricate detail of the surface but from further away it clearly reads as a damier pattern.