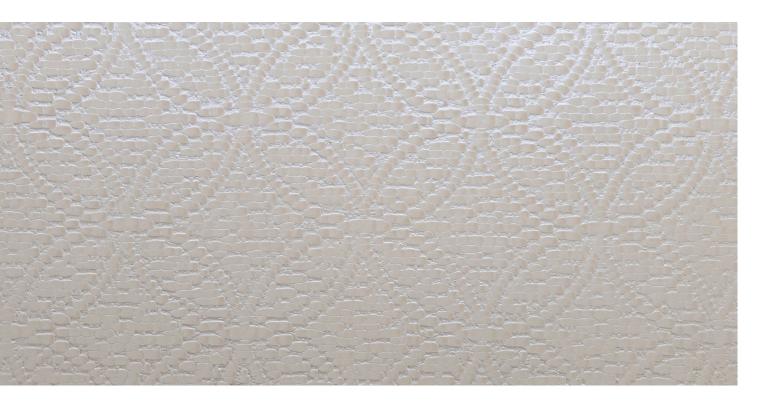

## POLISHED PLASTER SIGNATURE RANGE - STEPERLE

Steperle is superfine marble stucco plaster finish with overlapping circles in a delicate lace pattern.

This highly polished, intricate surface is a reimagination of beautiful, aged Italian mosaic floors as a luxury wall finish. The highly detailed surface is finished in a pearlescent wash that highlights the texture when caught in the light.