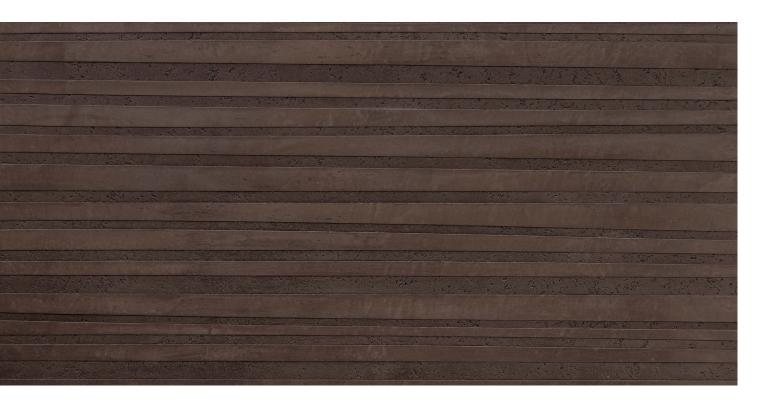

## Nebrodi is a dark, rich finish with linear bands of contrasting textures.

The finish alludes to a polished marble surface with gently meandering lines etched into the surface, creating a juxtaposition of textures that cleverly play with light and reflections. The horizontal lineation gives the finish structure whilst the interplay between the layers creates a unique, visually striking surface.