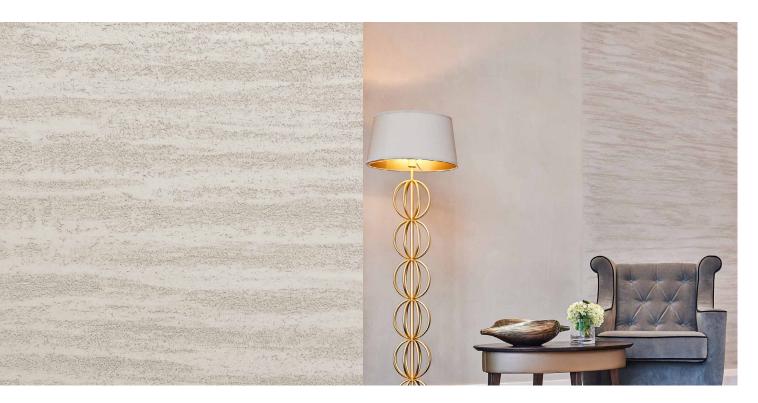

## A classic, low sheen finish with a natural aesthetic.

Travertine is a natural lime and marble polished plaster with a directional quality similar to that of natural travertine stone. The open, low sheen finish has an organic horizontal pattern that appears as different tones due to the unique application technique.