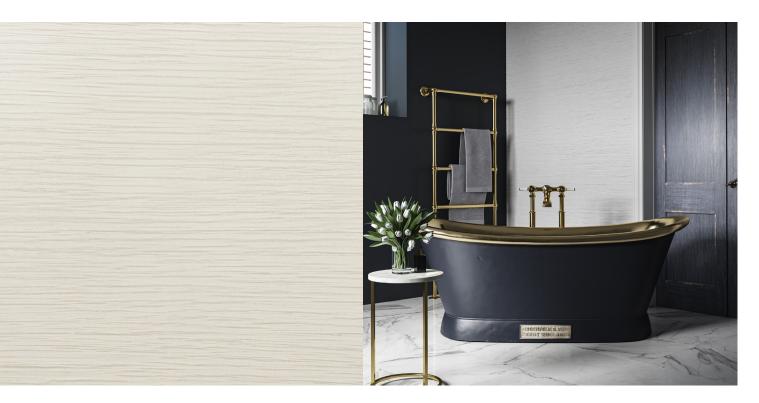

## An elegant polished plaster inspired by raw silk.

Striated is a superfine wall finish with smooth horizontal striations created by the skilful hand application. Made from aged lime putty and recycled crushed marble, the natural mineral material is applied in multiple layers before the finish coat is lightly trowel polished. This final polish gives the subtle tonal variation that brings out the refined horizontal movement and creates the silk-like texture.