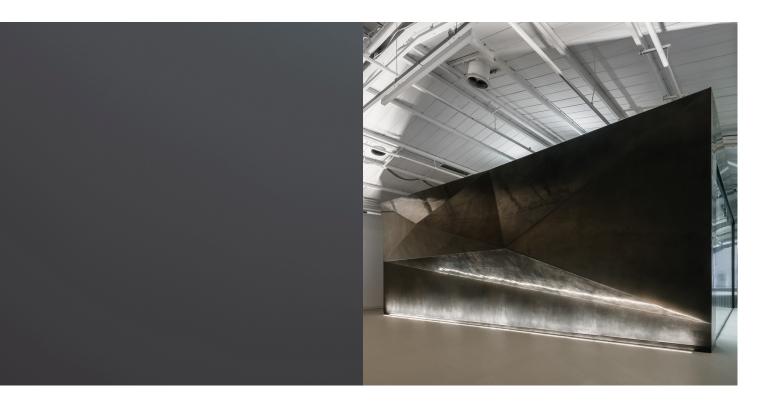

## An opulent marble stucco plaster with amazing light reflection.

SMG is a highly luxurious plaster finish, offering a seamless high gloss 'lacquer' effect with virtually no surface movement. The finish works best in black, white or red to accentuate curved or angled surfaces. When using mid-tone colours the finish gains some surface movement, giving the appearance of a very lightly patterned Spatulata. SMG is equally suited to walls and ceilings where it's high reflectivity adds another dimension to interior spaces.