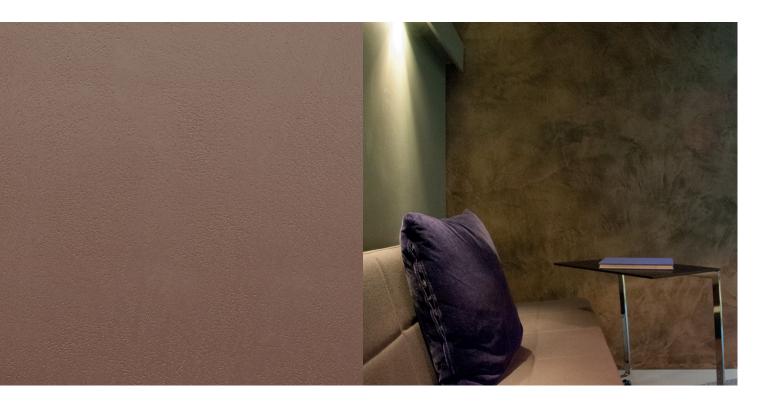

## A modern re-imagination of a classic surface finish for internal use.

Leatherstone is a natural lime and marble polished plaster that combines the look of lightly polished stone with the surface interest of aged leather. It has an open, non-directional texture with distinctive surface movement that can be further enhanced with use of a tinted, metallic or pearlescent sealer.