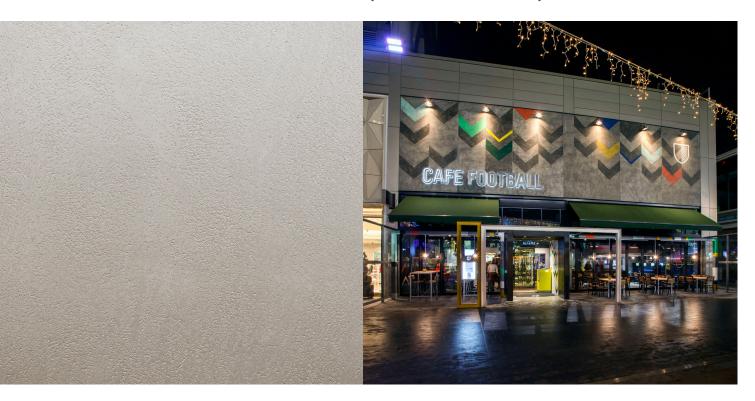

## A modern re-imagination of a classic surface finish for external use.

Leatherstone is a mid-sheen finish that combines the look of lightly polished stone with the surface interest of aged leather. The finish is made from our durable, low maintenance exterior limestone polished plaster that is weather resistant and vapour permeable.