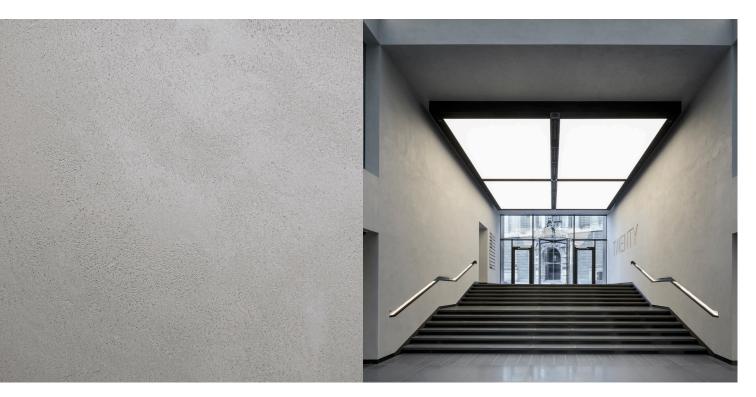

## POLISHED PLASTER SELECTOR RANGE-KONCRETE (HONED)

A refined finish that embodies the aesthetic of contemporary concrete architecture.

Koncrete Honed is a natural lime and marble polished plaster with a refined, urban feel. The semi-polished finish reimagines the raw aesthetic of cast concrete and creates a more sophisticated, considered surface suitable for luxury interiors.