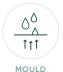

## **DECORATIVE PAINT - TACTITE**

An aesthetic water-based decorative wall coating creating a tough, durable and hygenic finish.

A high performance solution for demanding interiors, Tactite creates a tough, durable and hygienic wall coating. The finish is exceptionally hardwearing and easy to clean, making it highly suitable for commercial interiors such as hospitals, schools, offices and high traffic public areas where cleanliness is essential. Also ideal for domestic use, Tactite features a 'soft touch' feel to create a warm, inviting interior with a suede or textured finish.

## **DECORATIVE PAINT - TACTITE**

| DESCRIPTION:                      | Armourcoat Tactite Decorative Paint                                                                                                                           |
|-----------------------------------|---------------------------------------------------------------------------------------------------------------------------------------------------------------|
| MANUFACTURER:                     | Armourcoat Ltd                                                                                                                                                |
| CONTACT DETAILS:                  | Address: Morewood Close, Sevenoaks, Kent, United Kingdom, TN13 2HU  Telephone: +44 (0)1732 460668  Web: www.armourcoat.com  Email: specsales@armourcoat.co.uk |
| COMPONENTS:                       | Water-based polymer modified paint                                                                                                                            |
| FIRE RATING:                      | ASTM E84: Flame Spread index: 5, Smoke Development Index: 5, Classification: A                                                                                |
| VOC CONTENT:                      | French VOC Label: A+, French CMR Components: Pass, Italian CAM Edilizia: Pass, ISO 11890-2: 5.5                                                               |
| LOCATION:                         | As drawing                                                                                                                                                    |
| SYSTEM WEIGHT:                    | 0.36-0.42 kg/m²                                                                                                                                               |
| EMBODIED CARBON:                  | EN15804 +A2: 1.77 Kg CO <sub>2</sub> e                                                                                                                        |
| TECHNICAL CHARACTERISTICS, OTHER: | Mould and mildew resistance, ASTM D3273 & ASTM D3274: 10/10/10, ASTM D2486, 1,150 to 1,925 cycles, ISO 2812: Class 2, ASTM D1308                              |
| COLOUR:                           | Insert colour selection                                                                                                                                       |
| SEALER:                           | Not required OR AquaWax optional                                                                                                                              |