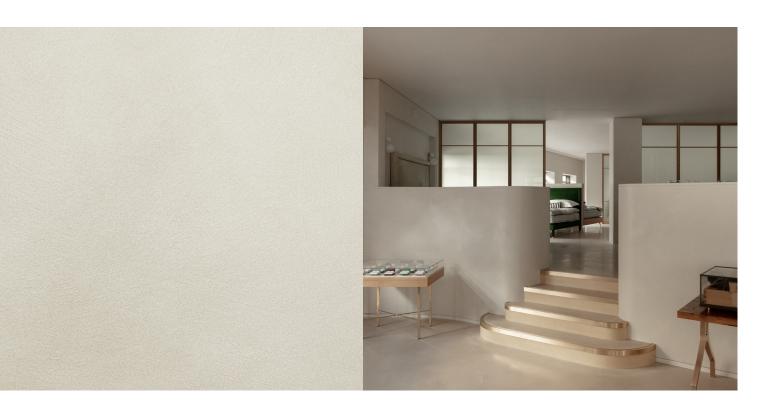

## **DECORATIVE PAINT - TACTITE**

An aesthetic water-based decorative wall coating creating a tough, durable and hygenic finish.

A high performance solution for demanding interiors, Tactite creates a tough, durable and hygienic wall coating. The finish is exceptionally hardwearing and easy to clean, making it highly suitable for commercial interiors such as hospitals, schools, offices and high traffic public areas where cleanliness is essential. Also ideal for domestic use, Tactite features a 'soft touch' feel to create a warm, inviting interior with a suede or textured finish.