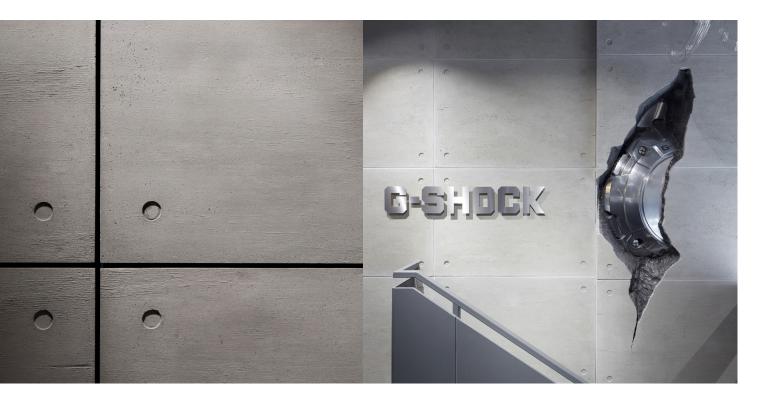

## The authentic look of cast concrete in an easily installed panel format.

Inspired by the brutalist aesthetic of raw cast concrete, Armourcoat concrete effect panels offer an authentic urban look and feel in easily installed, lightweight panels. Handmade from high grade gypsum and natural minerals, the surface of the panels embodies the characteristics of cast concrete down to the raw wood grain texture.

The surface of each panel is unique and varies very slightly to any other produced, giving an organic feel to the finished project. Armourcoat concrete effect panels are available in 800mmx800mm and 1200mmx800mm sizes. Panels are supplied ready to install with adhesive and can be easily cut on site.